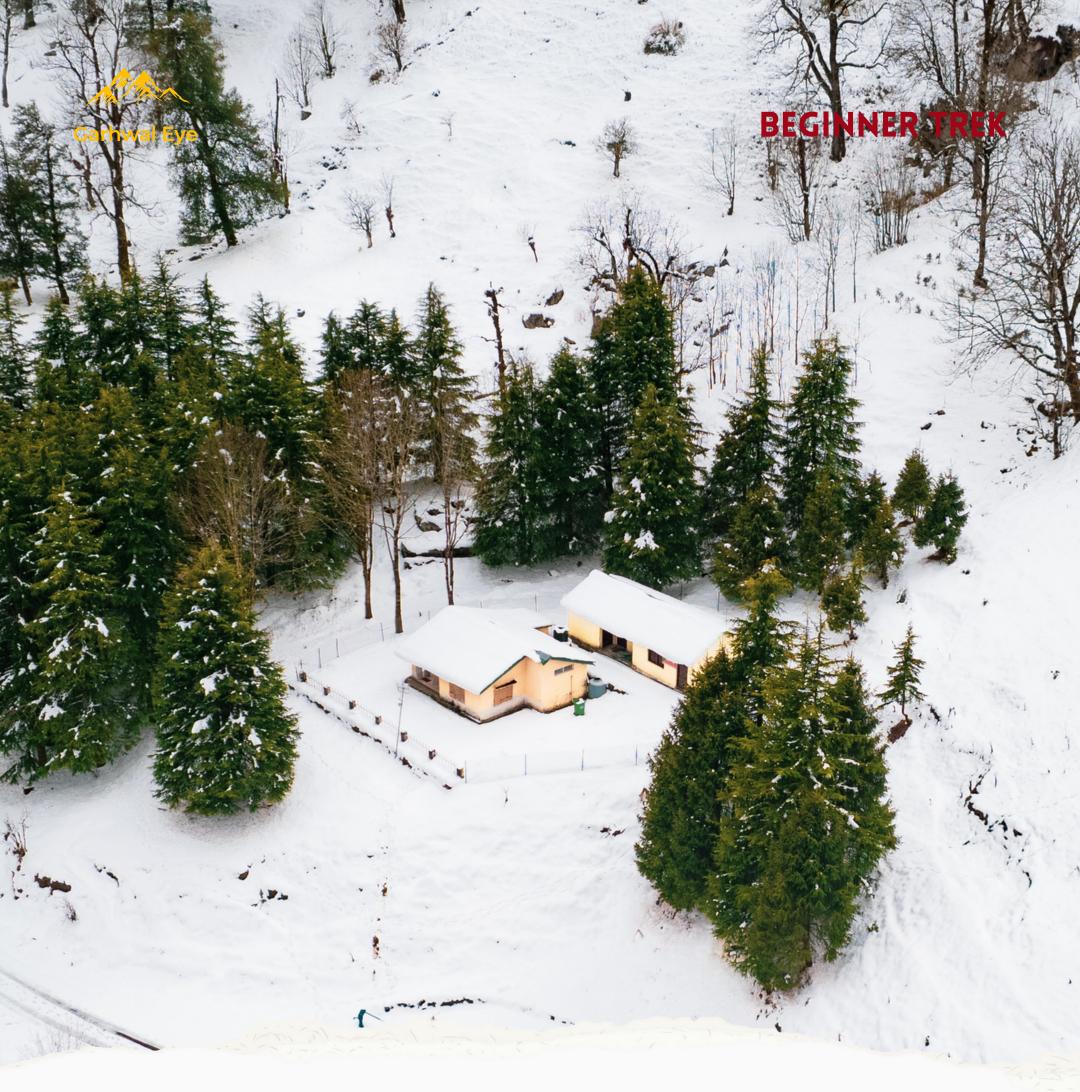

DAY 1: Dehradun to Chopta (Drive 240km)

DAY 2: Trek to Tungnath (Trek 5Km) & Chandrashila

(Trek 2km) and descend back to Chopta (Trek 5Km)

DAY 3: Drive to Sari, Trek to Deoriatal (Trek 3km) and

descend back to Sari (Trek 3km)