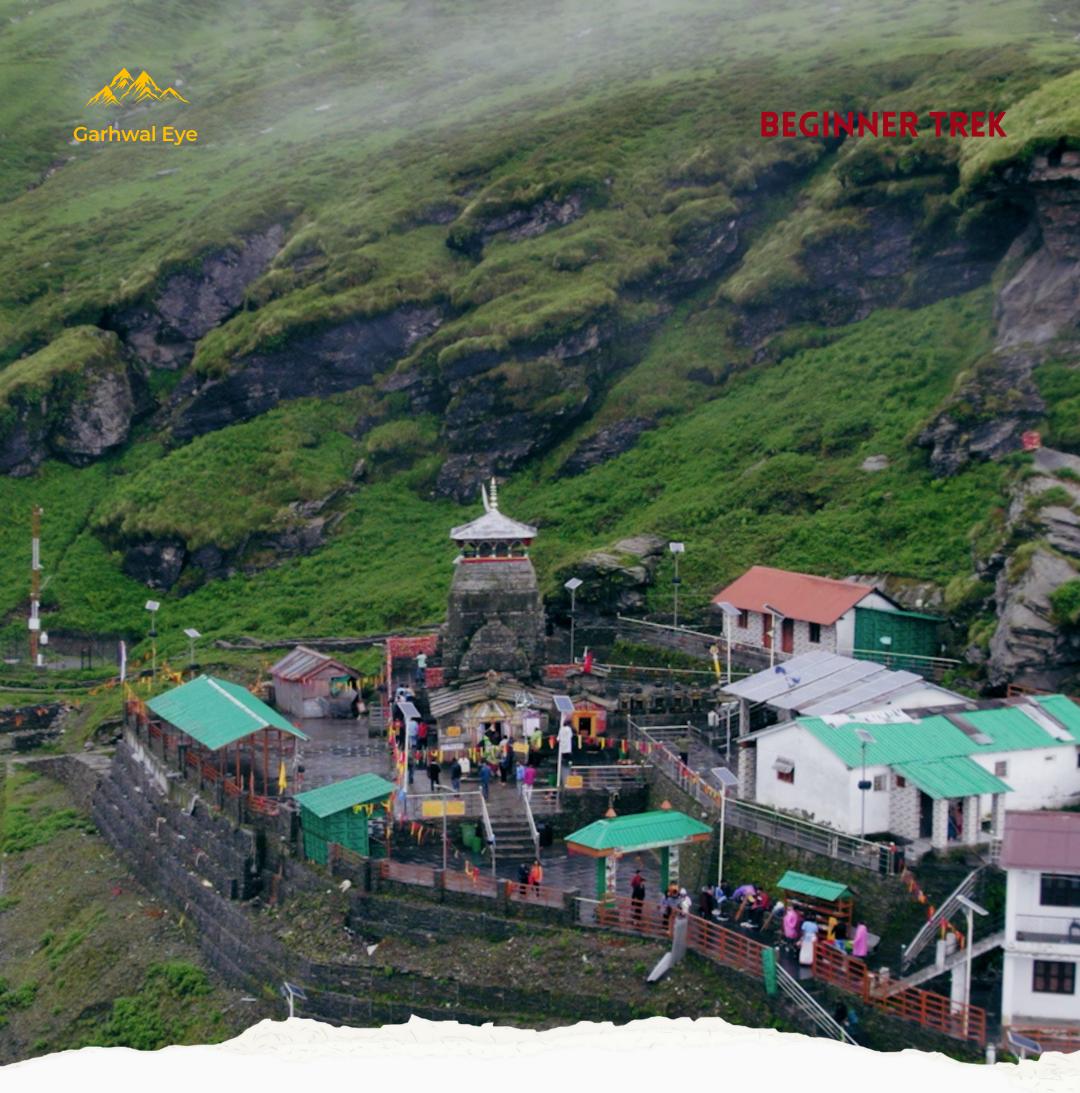

DAY 1: Dehradun to Chopta (Drive 240km)

DAY 2: Trek to Tungnath (Trek 5Km) & Chandrashila

(Trek 2km) and descend back to Chopta (Trek 5Km)

DAY 3: Drive to Sari, Trek to Deoriatal (Trek 3km) and

descend back to Sari (Trek 3km)