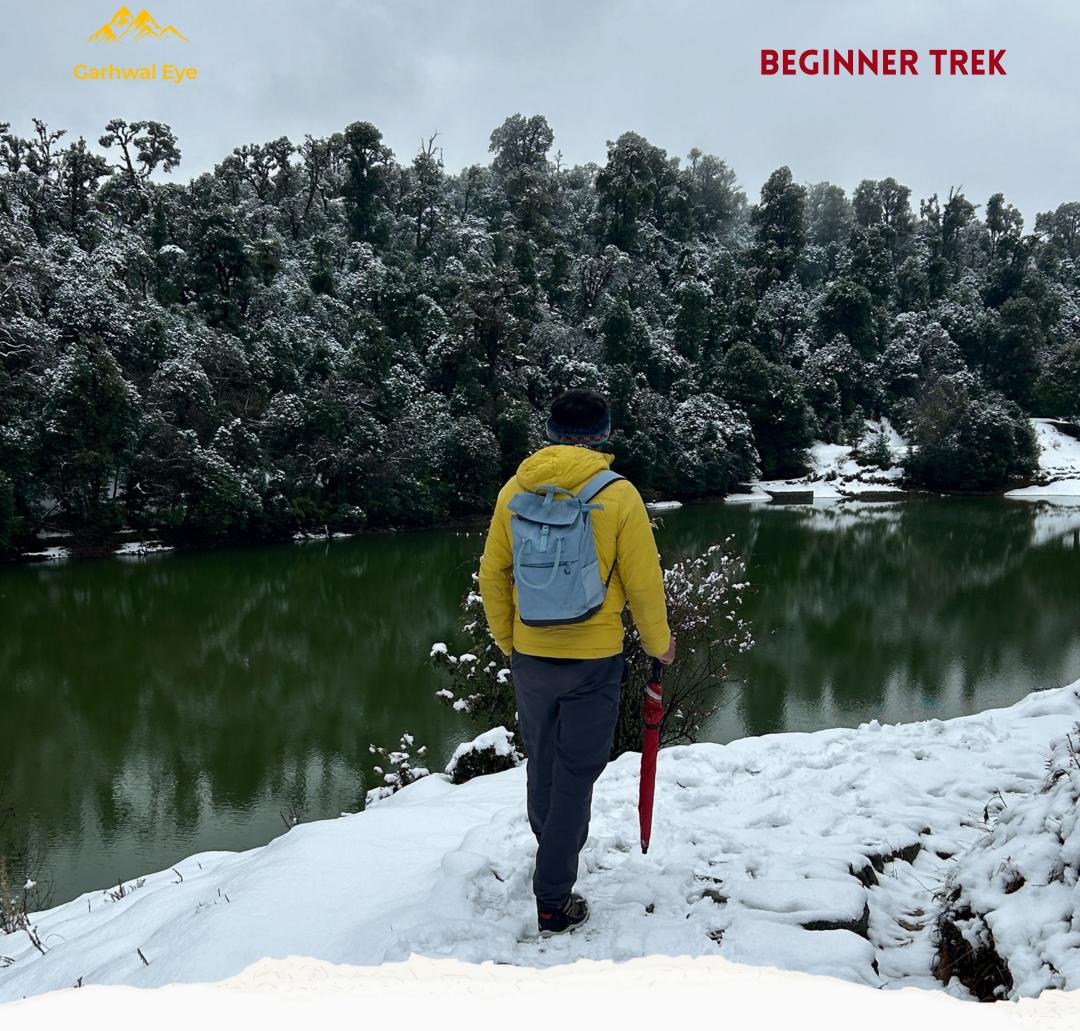

DAY 1: Dehradun to Chopta (Drive 240km)

DAY 2: Trek to Tungnath (Trek 5Km) & Chandrashila

(Trek 2km) and descend back to Chopta (Trek 5Km)

DAY 3: Drive to Sari, Trek to Deoriatal (Trek 3km) and

descend back to Sari (Trek 3km)